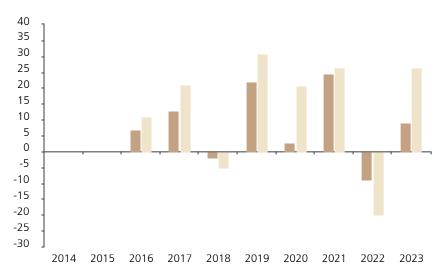

## **Past Performance**

This chart shows the fund's performance as the percentage loss or gain per year over the last 8 years against its benchmark.

The chart shows how much the Fund increased or decreased in value as a percentage in each year, net of charges (excluding entry charge), and net of tax.

## Performance in the past is not a reliable indicator of future results.

The chart shows the class's investment returns calculated as percentage year-end over year-end change of the class net asset value. In general any past performance takes account of all ongoing charges, but not the entry charge.

The unit class launched on 04.03.2015.

\* Index - MSCI USA (net dividend reinvested)

|         | 2014 | 2015 | 2016 | 2017 | 2018 | 2019 | 2020 | 2021 | 2022  | 2023 |
|---------|------|------|------|------|------|------|------|------|-------|------|
| Fund    |      |      | 6.8  | 13.0 | -1.9 | 22.1 | 2.8  | 24.5 | -8.9  | 9.0  |
| Index * |      |      | 10.9 | 21.2 | -5.0 | 30.9 | 20.7 | 26.5 | -19.8 | 26.5 |