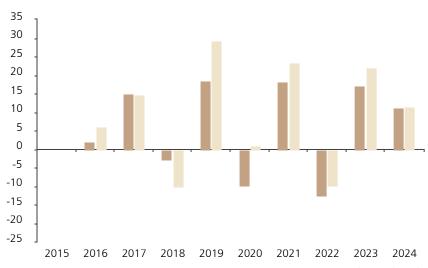

## **Past Performance**

This chart shows the fund's performance as the percentage loss or gain per year over the last 9 years against its benchmark.

Powered by data from FE fundinfo

2015 2016 2017 2018 2019 2020 2021 2022 2023 2024 Fund 2.0 14.9 -2.9 18.4 -9.8 18.2 -12.6 17.2 11.3 Index \* 6.0 14.7 -10.1 29.2 1.0 23.2 -9.9 22.1 11.4

The chart shows how much the Fund increased or decreased in value as a percentage in each year, net of charges (excluding entry charge), and net of tax.

The unit class launched on 14.08.2015.

Historical performance was calculated in USD.

\* Index - MSCI EMU (net div. reinvested)