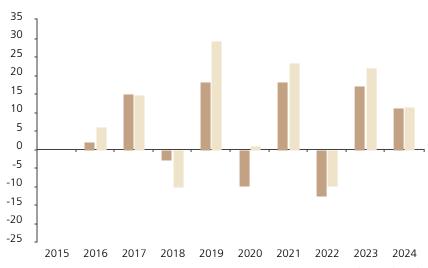

## **Past Performance**

This chart shows the fund's performance as the percentage loss or gain per year over the last 9 years against its benchmark.

Powered by data from FE fundinfo

2015 2016 2017 2018 2019 2020 2021 2022 2023 2024 Fund 2.0 14.9 -2.9 18.4 -9.8 18.2 -12.6 17.1 11.3 Index \* 6.0 14.7 -10.1 29.2 1.0 23.2 -9.9 22.1 11.4

The chart shows how much the Fund increased or decreased in value as a percentage in each year, net of charges (excluding entry charge), and net of tax.

## Performance in the past is not a reliable indicator of future results.

The chart shows the class's investment returns calculated as percentage year-end over year-end change of the class net asset value. In general any past performance takes account of all ongoing charges, but not the entry charge.

The unit class launched on 14.08.2015.

Historical performance was calculated in USD.

\* Index - MSCI EMU (net div. reinvested)