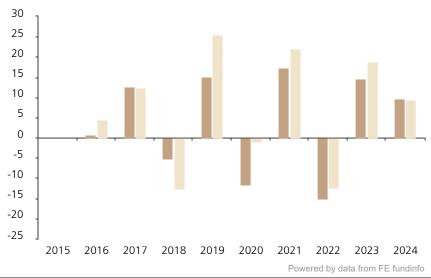

## **Past Performance**

This chart shows the fund's performance as the percentage loss or gain per year over the last 9 years against its benchmark.

2015 2016 2017 2018 2019 2020 2021 2022 2023 2024 Fund 0.7 12.6 -5.2 15.1 -11.7 17.4 -15.0 14.6 9.6 Index \* 4.4 -12.7 25.5 -1.0 12.5 22.2 -12.5 18.8 9.5

The chart shows how much the Fund increased or decreased in value as a percentage in each year, net of charges (excluding entry charge), and net of tax.

## Performance in the past is not a reliable indicator of future results.

The chart shows the class's investment returns calculated as percentage year-end over year-end change of the class net asset value. In general any past performance takes account of all ongoing charges, but not the entry charge.

The unit class launched on 13.08.2015.

\* Index - MSCI EMU (net div. reinvested)