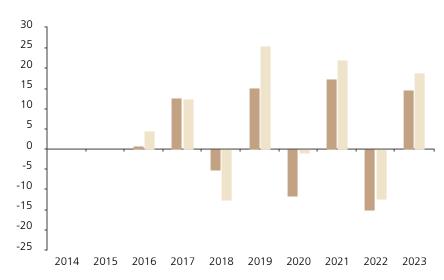

## **Past Performance**

This chart shows the fund's performance as the percentage loss or gain per year over the last 8 years against its benchmark.

The chart shows how much the Fund increased or decreased in value as a percentage in each year, net of charges (excluding entry charge), and net of tax.

## Performance in the past is not a reliable indicator of future results.

The chart shows the class's investment returns calculated as percentage year-end over year-end change of the class net asset value. In general any past performance takes account of all ongoing charges, but not the entry charge.

The unit class launched on 13.08.2015.

\* Index - MSCI EMU (net div. reinvested)

|         | 2014 | 2015 | 2016 | 2017 | 2018  | 2019 | 2020  | 2021 | 2022  | 2023 |
|---------|------|------|------|------|-------|------|-------|------|-------|------|
| Fund    |      |      | 0.7  | 12.6 | -5.2  | 15.1 | -11.7 | 17.4 | -15.0 | 14.6 |
| Index * |      |      | 4.4  | 12.5 | -12.7 | 25.5 | -1.0  | 22.2 | -12.5 | 18.8 |