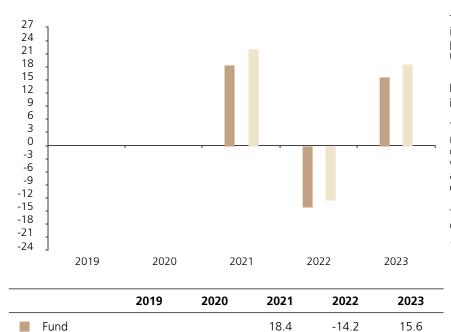

## **Past Performance**

Index \*

This chart shows the fund's performance as the percentage loss or gain per year over the last 3 years against its benchmark.

22.2

-12.5

18.8

The chart shows how much the Fund increased or decreased in value as a percentage in each year, net of charges (excluding entry charge), and net of tax.

## Performance in the past is not a reliable indicator of future results.

The chart shows the class's investment returns calculated as percentage year-end over year-end change of the class net asset value. In general any past performance takes account of all ongoing charges, but not the entry charge.

The Sub-Fund was launched in 2015. The Class was launched in 2020.

\* Index - MSCI EMU (net div. reinvested)