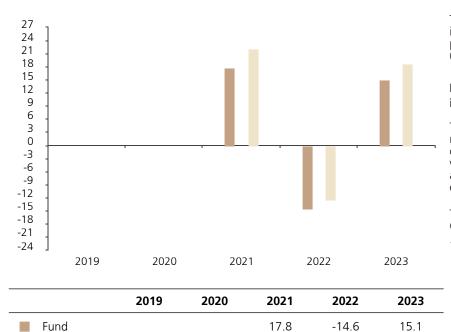

## **Past Performance**

Index \*

This chart shows the fund's performance as the percentage loss or gain per year over the last 3 years against its benchmark.

22.2

-12.5

18.8

The chart shows how much the Fund increased or decreased in value as a percentage in each year, net of charges (excluding entry charge), and net of tax.

## Performance in the past is not a reliable indicator of future results.

The chart shows the class's investment returns calculated as percentage year-end over year-end change of the class net asset value. In general any past performance takes account of all ongoing charges, but not the entry charge.

The Sub-Fund was launched in 2015. The Class was launched in 2020.

\* Index - MSCI EMU (net div. reinvested)