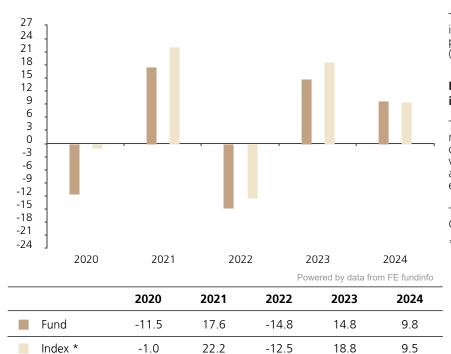

## **Past Performance**

This chart shows the fund's performance as the percentage loss or gain per year over the last 5 years against its benchmark.

The chart shows how much the Fund increased or decreased in value as a percentage in each year, net of charges (excluding entry charge), and net of tax.

## Performance in the past is not a reliable indicator of future results.

The chart shows the class's investment returns calculated as percentage year-end over year-end change of the class net asset value. In general any past performance takes account of all ongoing charges, but not the entry charge.

The Sub-Fund was launched in 2015. The Class was launched in 2019.

\* Index - MSCI EMU (net div. reinvested)