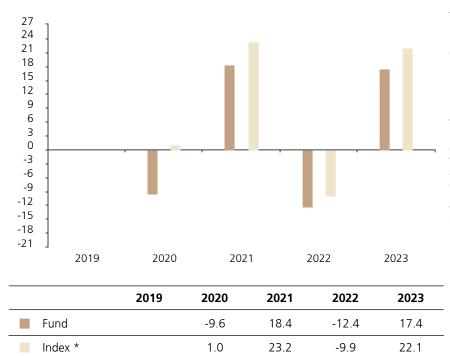

## **Past Performance**

This chart shows the fund's performance as the percentage loss or gain per year over the last 4 years against its benchmark.

The chart shows how much the Fund increased or decreased in value as a percentage in each year, net of charges (excluding entry charge), and net of tax.

## Performance in the past is not a reliable indicator of future results.

The chart shows the class's investment returns calculated as percentage year-end over year-end change of the class net asset value. In general any past performance takes account of all ongoing charges, but not the entry charge.

The Sub-Fund was launched in 2015. The Class was launched in 2019.

Historical performance was calculated in USD.

\* Index - MSCI EMU (net div. reinvested)