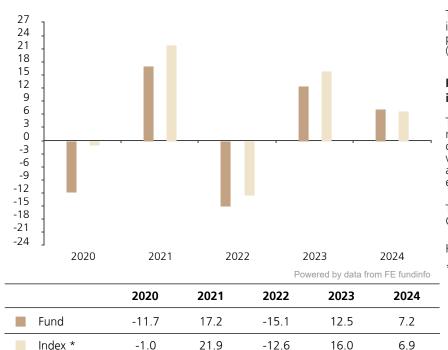

## **Past Performance**

This chart shows the fund's performance as the percentage loss or gain per year over the last 5 years against its benchmark.

The chart shows how much the Fund increased or decreased in value as a percentage in each year, net of charges (excluding entry charge), and net of tax.

## Performance in the past is not a reliable indicator of future results.

The chart shows the class's investment returns calculated as percentage year-end over year-end change of the class net asset value. In general any past performance takes account of all ongoing charges, but not the entry charge.

The Sub-Fund was launched in 2015. The Class was launched in 2019.

Historical performance was calculated in CHF.

\* Index - MSCI EMU (net div. reinvested)