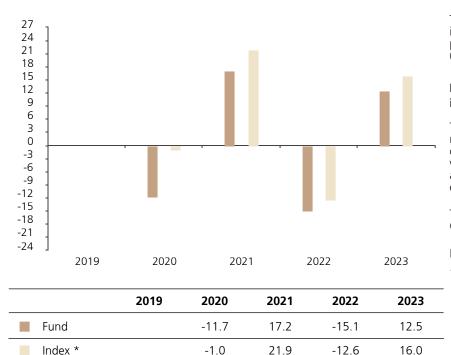

## **Past Performance**

This chart shows the fund's performance as the percentage loss or gain per year over the last 4 years against its benchmark.

The chart shows how much the Fund increased or decreased in value as a percentage in each year, net of charges (excluding entry charge), and net of tax.

## Performance in the past is not a reliable indicator of future results.

The chart shows the class's investment returns calculated as percentage year-end over year-end change of the class net asset value. In general any past performance takes account of all ongoing charges, but not the entry charge.

The Sub-Fund was launched in 2015. The Class was launched in 2019.

Historical performance was calculated in CHF.

\* Index - MSCI EMU (net div. reinvested)