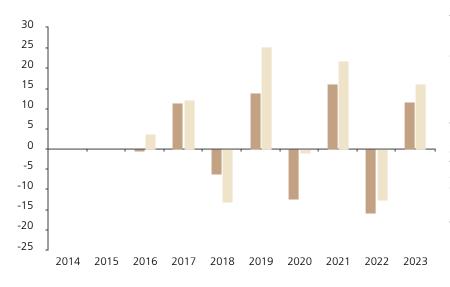

## **Past Performance**

This chart shows the fund's performance as the percentage loss or gain per year over the last 8 years against its benchmark.

2014 2015 2016 2017 2018 2019 2020 2021 2022 2023 Fund -0.4 11.5 -6.2 14.0 -12.4 16.2 -15.7 11.6 Index \* 3.7 -13.1 -1.0 12.1 25.2 21.9 -12.6 16.0 The chart shows how much the Fund increased or decreased in value as a percentage in each year, net of charges (excluding entry charge), and net of tax.

## Performance in the past is not a reliable indicator of future results.

The chart shows the class's investment returns calculated as percentage year-end over year-end change of the class net asset value. In general any past performance takes account of all ongoing charges, but not the entry charge.

The unit class launched on 28.01.2015.

Historical performance was calculated in CHF.

\* Index - MSCI EMU (net div. reinvested)