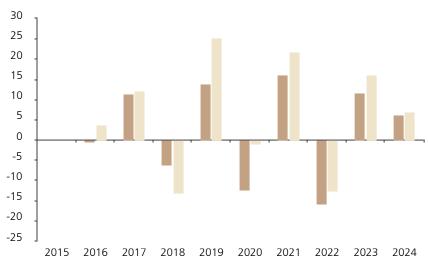

## **Past Performance**

This chart shows the fund's performance as the percentage loss or gain per year over the last 9 years against its benchmark.

Powered by data from FE fundinfo

2015 2016 2017 2018 2019 2020 2021 2022 2023 2024 Fund -0.4 11.5 -6.2 14.0 -12.416.2 -15.8 11.6 6.3 Index \* 3.7 25.2 12.1 -13.1 -1.0 21.9 -12.6 16.0 6.9

The chart shows how much the Fund increased or decreased in value as a percentage in each year, net of charges (excluding entry charge), and net of tax.

## Performance in the past is not a reliable indicator of future results.

The chart shows the class's investment returns calculated as percentage year-end over year-end change of the class net asset value. In general any past performance takes account of all ongoing charges, but not the entry charge.

The unit class launched on 28.01.2015.

Historical performance was calculated in CHF.

\* Index - MSCI EMU (net div. reinvested)