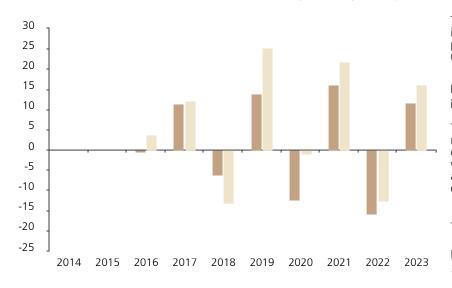

## **Past Performance**

This chart shows the fund's performance as the percentage loss or gain per year over the last 8 years against its benchmark.

2014 2015 2016 2017 2018 2019 2020 2021 2022 2023 Fund -0.4 11.5 -6.2 14.0 -12.4 16.2 -15.8 11.6 Index \* 3.7 -13.1 -1.0 12.1 25.2 21.9 -12.6 16.0 The chart shows how much the Fund increased or decreased in value as a percentage in each year, net of charges (excluding entry charge), and net of tax.