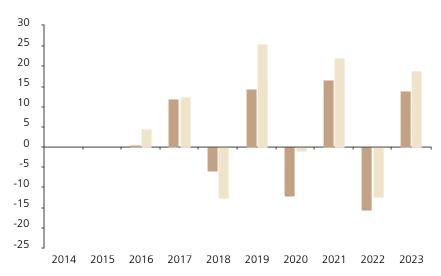

## **Past Performance**

This chart shows the fund's performance as the percentage loss or gain per year over the last 8 years against its benchmark.

The chart shows how much the Fund increased or decreased in value as a percentage in each year, net of charges (excluding entry charge), and net of tax.

## Performance in the past is not a reliable indicator of future results.

The chart shows the class's investment returns calculated as percentage year-end over year-end change of the class net asset value. In general any past performance takes account of all ongoing charges, but not the entry charge.

The unit class launched on 28.01.2015.

\* Index - MSCI EMU (net div. reinvested)

|         | 2014 | 2015 | 2016 | 2017 | 2018  | 2019 | 2020  | 2021 | 2022  | 2023 |
|---------|------|------|------|------|-------|------|-------|------|-------|------|
| Fund    |      |      | 0.1  | 11.9 | -5.8  | 14.4 | -12.2 | 16.6 | -15.5 | 13.9 |
| Index * |      |      | 4.4  | 12.5 | -12.7 | 25.5 | -1.0  | 22.2 | -12.5 | 18.8 |