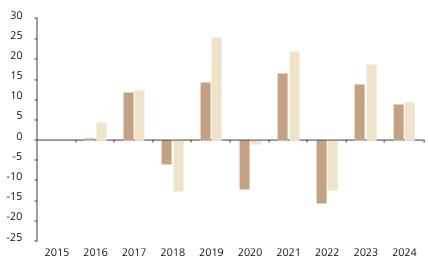

## **Past Performance**

This chart shows the fund's performance as the percentage loss or gain per year over the last 9 years against its benchmark.

Powered by data from FE fundinfo

2015 2016 2017 2018 2019 2020 2021 2022 2023 2024 Fund 0.1 11.9 -5.8 14.4 -12.216.6 -15.5 13.9 8.9 Index \* 4.4 -12.7 25.5 -1.0 12.5 22.2 -12.5 18.8 9.5

The chart shows how much the Fund increased or decreased in value as a percentage in each year, net of charges (excluding entry charge), and net of tax.

## Performance in the past is not a reliable indicator of future results.

The chart shows the class's investment returns calculated as percentage year-end over year-end change of the class net asset value. In general any past performance takes account of all ongoing charges, but not the entry charge.

The unit class launched on 28.01.2015.

\* Index - MSCI EMU (net div. reinvested)