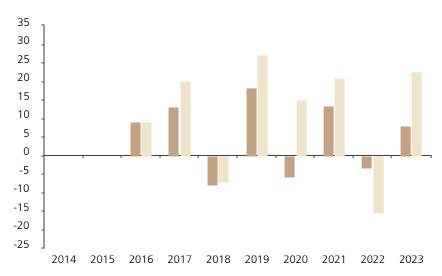

## **Past Performance**

This chart shows the fund's performance as the percentage loss or gain per year over the last 8 years against its benchmark.

The chart shows how much the Fund increased or decreased in value as a percentage in each year, net of charges (excluding entry charge), and net of tax.

## Performance in the past is not a reliable indicator of future results.

The chart shows the class's investment returns calculated as percentage year-end over year-end change of the class net asset value. In general any past performance takes account of all ongoing charges, but not the entry charge.

The Sub-Fund was launched in 2014. The Class was launched in 2015.

\* Index - MSCI AC World (net dividend reinvested)

|         | 2014 | 2015 | 2016 | 2017 | 2018 | 2019 | 2020 | 2021 | 2022  | 2023 |
|---------|------|------|------|------|------|------|------|------|-------|------|
| Fund    |      |      | 9.2  | 13.0 | -8.0 | 18.2 | -5.9 | 13.3 | -3.4  | 8.0  |
| Index * |      |      | 9.1  | 20.1 | -7.0 | 27.2 | 15.0 | 20.9 | -15.5 | 22.7 |