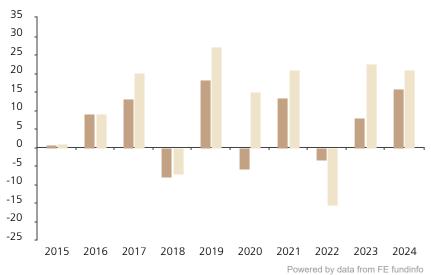

## **Past Performance**

This chart shows the fund's performance as the percentage loss or gain per year over the last 10 years against its benchmark.

over year-end change of the class net asset value. In general any past performance takes account of all ongoing charges, but not the entry charge. The unit class launched on 24.03.2014.

\* Index - MSCI AC World (net dividend reinvested)

The chart shows how much the Fund

percentage in each year, net of charges (excluding entry charge), and net of tax.

The chart shows the class's investment

returns calculated as percentage year-end

Performance in the past is not a reliable

increased or decreased in value as a

indicator of future results.

|         | 2015 | 2016 | 2017 | 2018 | 2019 | 2020 | 2021 | 2022  | 2023 | 2024 |
|---------|------|------|------|------|------|------|------|-------|------|------|
| Fund    | 0.7  | 9.2  | 13.0 | -8.0 | 18.2 | -5.9 | 13.3 | -3.4  | 8.0  | 15.8 |
| Index * | 0.9  | 9.1  | 20.1 | -7.0 | 27.2 | 15.0 | 20.9 | -15.5 | 22.7 | 21.0 |