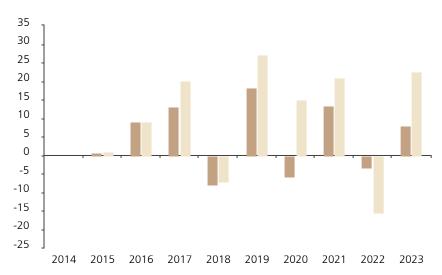

## **Past Performance**

This chart shows the fund's performance as the percentage loss or gain per year over the last 9 years against its benchmark.

The chart shows how much the Fund increased or decreased in value as a percentage in each year, net of charges (excluding entry charge), and net of tax.

## Performance in the past is not a reliable indicator of future results.

The chart shows the class's investment returns calculated as percentage year-end over year-end change of the class net asset value. In general any past performance takes account of all ongoing charges, but not the entry charge.

The unit class launched on 24.03.2014.

\* Index - MSCI AC World (net dividend reinvested)

|         | 2014 | 2015 | 2016 | 2017 | 2018 | 2019 | 2020 | 2021 | 2022  | 2023 |
|---------|------|------|------|------|------|------|------|------|-------|------|
| Fund    |      | 0.7  | 9.2  | 13.0 | -8.0 | 18.2 | -5.9 | 13.3 | -3.4  | 8.0  |
| Index * |      | 0.9  | 9.1  | 20.1 | -7.0 | 27.2 | 15.0 | 20.9 | -15.5 | 22.7 |