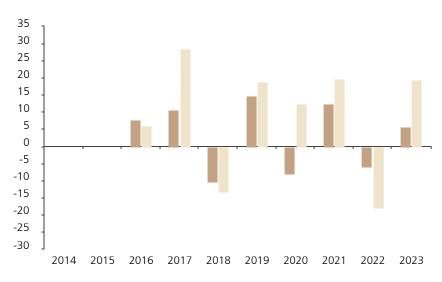

## **Past Performance**

This chart shows the fund's performance as the percentage loss or gain per year over the last 8 years against its benchmark.

The chart shows how much the Fund increased or decreased in value as a percentage in each year, net of charges (excluding entry charge), and net of tax.

## Performance in the past is not a reliable indicator of future results.

The chart shows the class's investment returns calculated as percentage year-end over year-end change of the class net asset value. In general any past performance takes account of all ongoing charges, but not the entry charge.

The Sub-Fund was launched in 2014. The Class was launched in 2015.

Historical performance was calculated in EUR.

\* Index - MSCI AC World (net dividend reinvested)

|         | 2014 | 2015 | 2016 | 2017 | 2018  | 2019 | 2020 | 2021 | 2022  | 2023 |
|---------|------|------|------|------|-------|------|------|------|-------|------|
| Fund    |      |      | 7.8  | 10.7 | -10.4 | 14.8 | -7.9 | 12.4 | -5.9  | 5.7  |
| Index * |      | ·    | 6.0  | 28.5 | -13.2 | 18.9 | 12.5 | 19.8 | -18.0 | 19.4 |