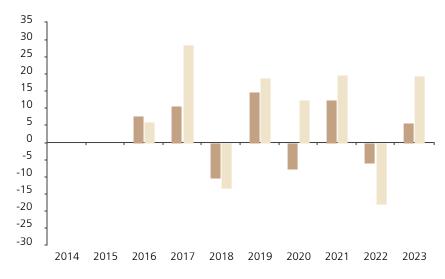

## **Past Performance**

This chart shows the fund's performance as the percentage loss or gain per year over the last 8 years against its benchmark.

The chart shows how much the Fund increased or decreased in value as a percentage in each year, net of charges (excluding entry charge), and net of tax.

## Performance in the past is not a reliable indicator of future results.

The chart shows the class's investment returns calculated as percentage year-end over year-end change of the class net asset value. In general any past performance takes account of all ongoing charges, but not the entry charge.

The unit class launched on 17.07.2014.

Historical performance was calculated in EUR.

\* Index - MSCI AC World (net dividend reinvested)

|         | 2014 | 2015 | 2016 | 2017 | 2018  | 2019 | 2020 | 2021 | 2022  | 2023 |
|---------|------|------|------|------|-------|------|------|------|-------|------|
| Fund    |      |      | 7.8  | 10.7 | -10.4 | 14.8 | -7.9 | 12.4 | -5.9  | 5.7  |
| Index * |      | ·    | 6.0  | 28.5 | -13.2 | 18.9 | 12.5 | 19.8 | -18.0 | 19.4 |