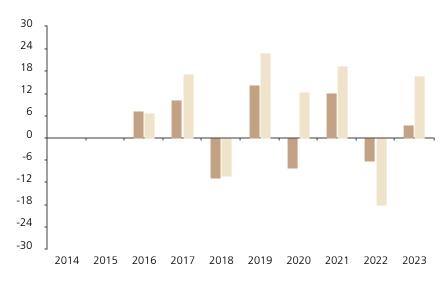

## **Past Performance**

This chart shows the fund's performance as the percentage loss or gain per year over the last 8 years against its benchmark.

The chart shows how much the Fund increased or decreased in value as a percentage in each year, net of charges (excluding entry charge), and net of tax.

## Performance in the past is not a reliable indicator of future results.

The chart shows the class's investment returns calculated as percentage year-end over year-end change of the class net asset value. In general any past performance takes account of all ongoing charges, but not the entry charge.

The Sub-Fund was launched in 2014. The Class was launched in 2015.

Historical performance was calculated in CHF.

\* Index - MSCI AC World (net dividend reinvested)

|         | 2014 | 2015 | 2016 | 2017 | 2018  | 2019 | 2020 | 2021 | 2022  | 2023 |
|---------|------|------|------|------|-------|------|------|------|-------|------|
| Fund    |      |      | 7.2  | 10.3 | -10.8 | 14.4 | -8.0 | 12.1 | -6.1  | 3.5  |
| Index * |      | ·    | 6.7  | 17.3 | -10.4 | 23.1 | 12.5 | 19.5 | -18.2 | 16.6 |