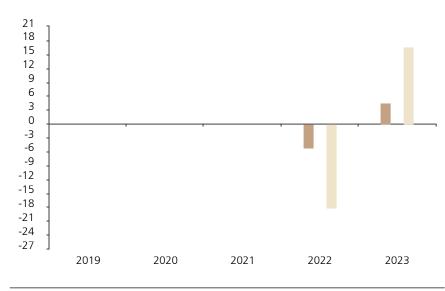

## **Past Performance**

This chart shows the fund's performance as the percentage loss or gain per year over the last 2 years against its benchmark.

|         | 2019 | 2020 | 2021 | 2022  | 2023 |
|---------|------|------|------|-------|------|
| Fund    |      |      |      | -5.1  | 4.7  |
| Index * |      |      |      | -18.2 | 16.6 |

The chart shows how much the Fund increased or decreased in value as a percentage in each year, net of charges (excluding entry charge), and net of tax.

The Sub-Fund was launched in 2014. The Class was launched in 2021.

Historical performance was calculated in CHF.

\* Index - MSCI AC World (net dividend reinvested)