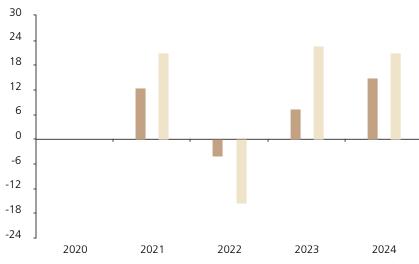

## **Past Performance**

This chart shows the fund's performance as the percentage loss or gain per year over the last 4 years against its benchmark.

Powered by data from FE fundinfo

|         | 2020 | 2021 | 2022  | 2023 | 2024 |
|---------|------|------|-------|------|------|
| Fund    |      | 12.5 | -4.0  | 7.3  | 15.0 |
| Index * |      | 20.9 | -15.5 | 22.7 | 21.0 |

The chart shows how much the Fund increased or decreased in value as a percentage in each year, net of charges (excluding entry charge), and net of tax.

## Performance in the past is not a reliable indicator of future results.

The chart shows the class's investment returns calculated as percentage year-end over year-end change of the class net asset value. In general any past performance takes account of all ongoing charges, but not the entry charge.

The Sub-Fund was launched in 2014. The Class was launched in 2020.

\* Index - MSCI AC World (net dividend reinvested)