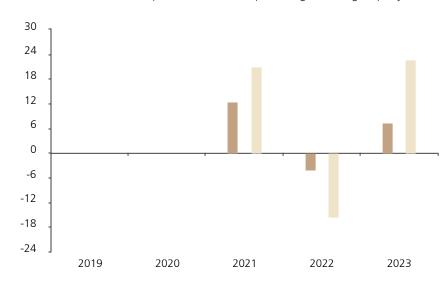

## **Past Performance**

This chart shows the fund's performance as the percentage loss or gain per year over the last 3 years against its benchmark.

The chart shows how much the Fund increased or decreased in value as a percentage in each year, net of charges (excluding entry charge), and net of tax.

## Performance in the past is not a reliable indicator of future results.

The chart shows the class's investment returns calculated as percentage year-end over year-end change of the class net asset value. In general any past performance takes account of all ongoing charges, but not the entry charge.

The Sub-Fund was launched in 2014. The Class was launched in 2020.

\* Index - MSCI AC World (net dividend reinvested)

|         | 2019 | 2020 | 2021 | 2022  | 2023 |
|---------|------|------|------|-------|------|
| Fund    |      |      | 12.5 | -4.0  | 7.3  |
| Index * |      |      | 20.9 | -15.5 | 22.7 |