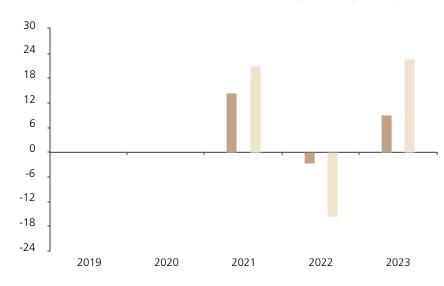

## **Past Performance**

This chart shows the fund's performance as the percentage loss or gain per year over the last 3 years against its benchmark.

The chart shows how much the Fund increased or decreased in value as a percentage in each year, net of charges (excluding entry charge), and net of tax.

## Performance in the past is not a reliable indicator of future results.

The chart shows the class's investment returns calculated as percentage year-end over year-end change of the class net asset value. In general any past performance takes account of all ongoing charges, but not the entry charge.

The Sub-Fund was launched in 2014. The Class was launched in 2020.

\* Index - MSCI AC World (net dividend reinvested)

|         | 2019 | 2020 | 2021 | 2022  | 2023 |
|---------|------|------|------|-------|------|
| Fund    |      |      | 14.3 | -2.5  | 9.0  |
| Index * |      |      | 20.9 | -15.5 | 22.7 |