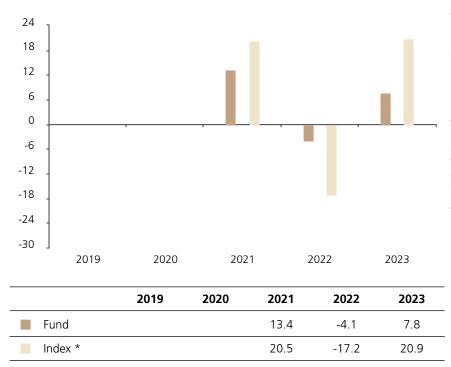

## **Past Performance**

This chart shows the fund's performance as the percentage loss or gain per year over the last 3 years against its benchmark.

The chart shows how much the Fund increased or decreased in value as a percentage in each year, net of charges (excluding entry charge), and net of tax.

## Performance in the past is not a reliable indicator of future results.

The chart shows the class's investment returns calculated as percentage year-end over year-end change of the class net asset value. In general any past performance takes account of all ongoing charges, but not the entry charge.

The Sub-Fund was launched in 2014. The Class was launched in 2020.

Historical performance was calculated in GBP.

\* Index - MSCI AC World (net dividend reinvested)