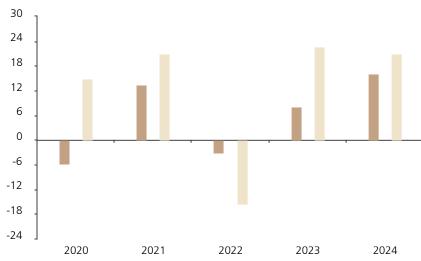

## **Past Performance**

This chart shows the fund's performance as the percentage loss or gain per year over the last 5 years against its benchmark.

Powered by data from FE fundinfo

|         | 2020 | 2021 | 2022  | 2023 | 2024 |
|---------|------|------|-------|------|------|
| Fund    | -5.7 | 13.5 | -3.2  | 8.2  | 16.1 |
| Index * | 15.0 | 20.9 | -15.5 | 22.7 | 21.0 |

The chart shows how much the Fund increased or decreased in value as a percentage in each year, net of charges (excluding entry charge), and net of tax.

## Performance in the past is not a reliable indicator of future results.

The chart shows the class's investment returns calculated as percentage year-end over year-end change of the class net asset value. In general any past performance takes account of all ongoing charges, but not the entry charge.

The Sub-Fund was launched in 2014. The Class was launched in 2019.

\* Index - MSCI AC World (net dividend reinvested)