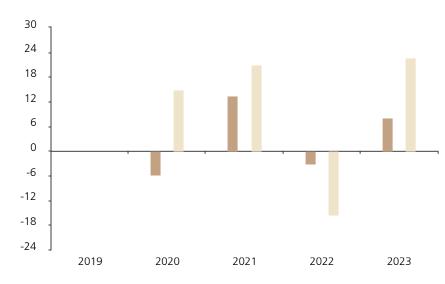

## **Past Performance**

This chart shows the fund's performance as the percentage loss or gain per year over the last 4 years against its benchmark.

The chart shows how much the Fund increased or decreased in value as a percentage in each year, net of charges (excluding entry charge), and net of tax.

## Performance in the past is not a reliable indicator of future results.

The chart shows the class's investment returns calculated as percentage year-end over year-end change of the class net asset value. In general any past performance takes account of all ongoing charges, but not the entry charge.

The Sub-Fund was launched in 2014. The Class was launched in 2019.

\* Index - MSCI AC World (net dividend reinvested)

|         | 2019 | 2020 | 2021 | 2022  | 2023 |
|---------|------|------|------|-------|------|
| Fund    |      | -5.7 | 13.5 | -3.2  | 8.2  |
| Index * |      | 15.0 | 20.9 | -15.5 | 22.7 |