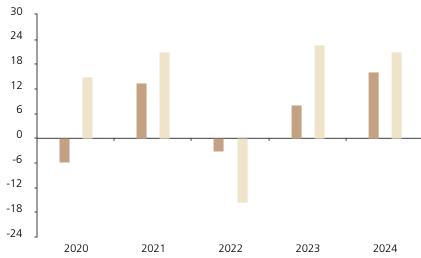

## **Past Performance**

This chart shows the fund's performance as the percentage loss or gain per year over the last 5 years against its benchmark.

Powered by data from FE fundinfo

|         | 2020 | 2021 | 2022  | 2023 | 2024 |
|---------|------|------|-------|------|------|
| Fund    | -5.7 | 13.5 | -3.2  | 8.2  | 16.1 |
| Index * | 15.0 | 20.9 | -15.5 | 22.7 | 21.0 |

The chart shows how much the Fund increased or decreased in value as a percentage in each year, net of charges (excluding entry charge), and net of tax.

## Performance in the past is not a reliable indicator of future results.

The chart shows the class's investment returns calculated as percentage year-end over year-end change of the class net asset value. In general any past performance takes account of all ongoing charges, but not the entry charge.

The Sub-Fund was launched in 2014. The Class was launched in 2019.

\* Index - MSCI AC World (net dividend reinvested)