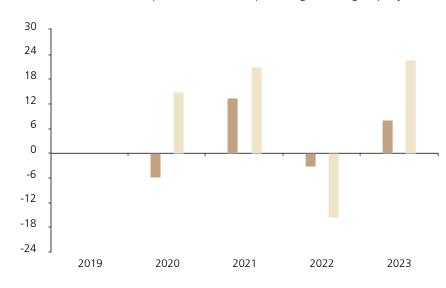

## **Past Performance**

This chart shows the fund's performance as the percentage loss or gain per year over the last 4 years against its benchmark.

The chart shows how much the Fund increased or decreased in value as a percentage in each year, net of charges (excluding entry charge), and net of tax.

## Performance in the past is not a reliable indicator of future results.

The chart shows the class's investment returns calculated as percentage year-end over year-end change of the class net asset value. In general any past performance takes account of all ongoing charges, but not the entry charge.

The Sub-Fund was launched in 2014. The Class was launched in 2019.

\* Index - MSCI AC World (net dividend reinvested)

|         | 2019 | 2020 | 2021 | 2022  | 2023 |
|---------|------|------|------|-------|------|
| Fund    |      | -5.7 | 13.5 | -3.2  | 8.2  |
| Index * |      | 15.0 | 20.9 | -15.5 | 22.7 |
|         |      |      |      |       |      |