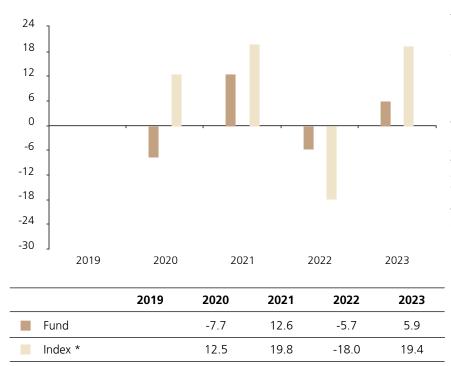

## **Past Performance**

This chart shows the fund's performance as the percentage loss or gain per year over the last 4 years against its benchmark.

The chart shows how much the Fund increased or decreased in value as a percentage in each year, net of charges (excluding entry charge), and net of tax.

## Performance in the past is not a reliable indicator of future results.

The chart shows the class's investment returns calculated as percentage year-end over year-end change of the class net asset value. In general any past performance takes account of all ongoing charges, but not the entry charge.

The Sub-Fund was launched in 2014. The Class was launched in 2019.

Historical performance was calculated in EUR.

\* Index - MSCI AC World (net dividend reinvested)