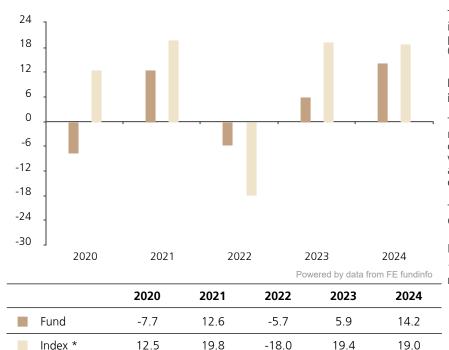

## **Past Performance**

This chart shows the fund's performance as the percentage loss or gain per year over the last 5 years against its benchmark.

The chart shows how much the Fund increased or decreased in value as a percentage in each year, net of charges (excluding entry charge), and net of tax.

## Performance in the past is not a reliable indicator of future results.

The chart shows the class's investment returns calculated as percentage year-end over year-end change of the class net asset value. In general any past performance takes account of all ongoing charges, but not the entry charge.

The Sub-Fund was launched in 2014. The Class was launched in 2019.

Historical performance was calculated in EUR.

\* Index - MSCI AC World (net dividend reinvested)