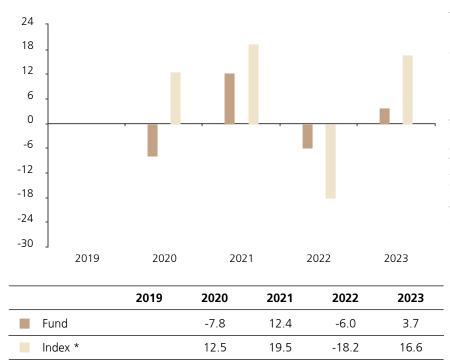

## **Past Performance**

This chart shows the fund's performance as the percentage loss or gain per year over the last 4 years against its benchmark.

The chart shows how much the Fund increased or decreased in value as a percentage in each year, net of charges (excluding entry charge), and net of tax.

## Performance in the past is not a reliable indicator of future results.

The chart shows the class's investment returns calculated as percentage year-end over year-end change of the class net asset value. In general any past performance takes account of all ongoing charges, but not the entry charge.

The Sub-Fund was launched in 2014. The Class was launched in 2019.

Historical performance was calculated in CHF.

\* Index - MSCI AC World (net dividend reinvested)