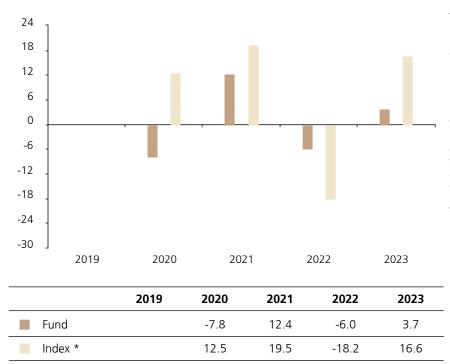

## **Past Performance**

This chart shows the fund's performance as the percentage loss or gain per year over the last 4 years against its benchmark.

The chart shows how much the Fund increased or decreased in value as a percentage in each year, net of charges (excluding entry charge), and net of tax.

## Performance in the past is not a reliable indicator of future results.

The chart shows the class's investment returns calculated as percentage year-end over year-end change of the class net asset value. In general any past performance takes account of all ongoing charges, but not the entry charge.

The Sub-Fund was launched in 2014. The Class was launched in 2019.

Historical performance was calculated in CHF.

\* Index - MSCI AC World (net dividend reinvested)