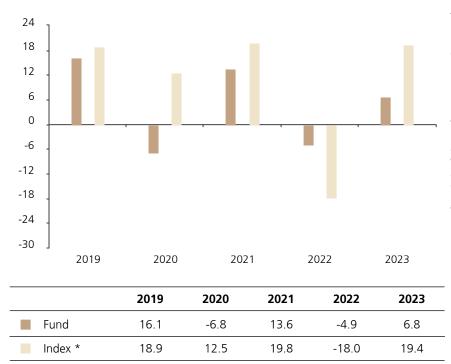

## **Past Performance**

This chart shows the fund's performance as the percentage loss or gain per year over the last 5 years against its benchmark.

The chart shows how much the Fund increased or decreased in value as a percentage in each year, net of charges (excluding entry charge), and net of tax.

## Performance in the past is not a reliable indicator of future results.

The chart shows the class's investment returns calculated as percentage year-end over year-end change of the class net asset value. In general any past performance takes account of all ongoing charges, but not the entry charge.

The Sub-Fund was launched in 2014. The Class was launched in 2018.

Historical performance was calculated in EUR.

\* Index - MSCI AC World (net dividend reinvested)