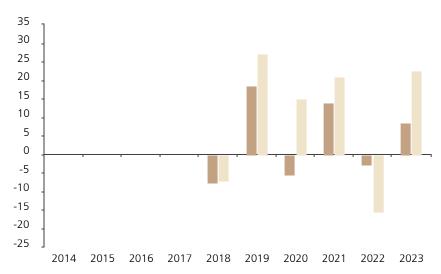

## **Past Performance**

This chart shows the fund's performance as the percentage loss or gain per year over the last 6 years against its benchmark.

The chart shows how much the Fund increased or decreased in value as a percentage in each year, net of charges (excluding entry charge), and net of tax.

## Performance in the past is not a reliable indicator of future results.

The chart shows the class's investment returns calculated as percentage year-end over year-end change of the class net asset value. In general any past performance takes account of all ongoing charges, but not the entry charge.

The Sub-Fund was launched in 2014. The Class was launched in 2017.

\* Index - MSCI AC World (net dividend reinvested)

|         | 2014 | 2015 | 2016 | 2017 | 2018 | 2019 | 2020 | 2021 | 2022  | 2023 |
|---------|------|------|------|------|------|------|------|------|-------|------|
| Fund    |      |      |      |      | -7.7 | 18.6 | -5.6 | 13.8 | -2.9  | 8.5  |
| Index * |      |      |      |      | -7.0 | 27.2 | 15.0 | 20.9 | -15.5 | 22.7 |