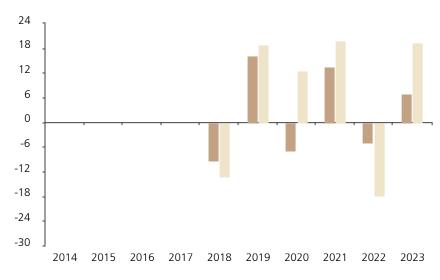

## **Past Performance**

This chart shows the fund's performance as the percentage loss or gain per year over the last 6 years against its benchmark.

The chart shows how much the Fund increased or decreased in value as a percentage in each year, net of charges (excluding entry charge), and net of tax.

## Performance in the past is not a reliable indicator of future results.

The chart shows the class's investment returns calculated as percentage year-end over year-end change of the class net asset value. In general any past performance takes account of all ongoing charges, but not the entry charge.

The Sub-Fund was launched in 2014. The Class was launched in 2017.

Historical performance was calculated in EUR.

\* Index - MSCI AC World (net dividend reinvested)

|         | 2014 | 2015 | 2016 | 2017 | 2018  | 2019 | 2020 | 2021 | 2022  | 2023 |
|---------|------|------|------|------|-------|------|------|------|-------|------|
| Fund    |      |      |      |      | -9.4  | 16.1 | -6.8 | 13.6 | -4.8  | 6.9  |
| Index * |      |      |      |      | -13.2 | 18.9 | 12.5 | 19.8 | -18.0 | 19.4 |