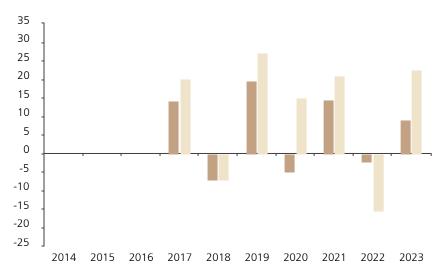

## **Past Performance**

This chart shows the fund's performance as the percentage loss or gain per year over the last 7 years against its benchmark.

The chart shows how much the Fund increased or decreased in value as a percentage in each year, net of charges (excluding entry charge), and net of tax.

## Performance in the past is not a reliable indicator of future results.

The chart shows the class's investment returns calculated as percentage year-end over year-end change of the class net asset value. In general any past performance takes account of all ongoing charges, but not the entry charge.

The Sub-Fund was launched in 2014. The Class was launched in 2016.

\* Index - MSCI AC World (net dividend reinvested)

|         | 2014 | 2015 | 2016 | 2017 | 2018 | 2019 | 2020 | 2021 | 2022  | 2023 |
|---------|------|------|------|------|------|------|------|------|-------|------|
| Fund    |      |      |      | 14.2 | -7.0 | 19.5 | -4.9 | 14.4 | -2.4  | 9.1  |
| Index * |      |      |      | 20.1 | -7.0 | 27.2 | 15.0 | 20.9 | -15.5 | 22.7 |