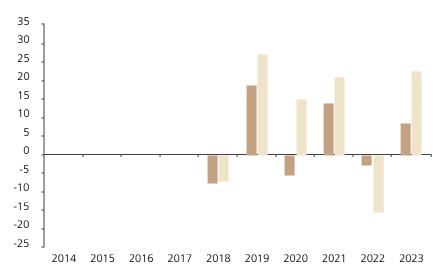

## **Past Performance**

This chart shows the fund's performance as the percentage loss or gain per year over the last 6 years against its benchmark.

The chart shows how much the Fund increased or decreased in value as a percentage in each year, net of charges (excluding entry charge), and net of tax.

## Performance in the past is not a reliable indicator of future results.

The chart shows the class's investment returns calculated as percentage year-end over year-end change of the class net asset value. In general any past performance takes account of all ongoing charges, but not the entry charge.

The Sub-Fund was launched in 2014. The Class was launched in 2016.

\* Index - MSCI AC World (net dividend reinvested)

|         | 2014 | 2015 | 2016 | 2017 | 2018 | 2019 | 2020 | 2021 | 2022  | 2023 |
|---------|------|------|------|------|------|------|------|------|-------|------|
| Fund    |      |      |      |      | -7.7 | 18.7 | -5.5 | 13.9 | -2.9  | 8.5  |
| Index * |      |      |      |      | -7.0 | 27.2 | 15.0 | 20.9 | -15.5 | 22.7 |
| ·       |      |      |      |      |      |      |      |      |       |      |