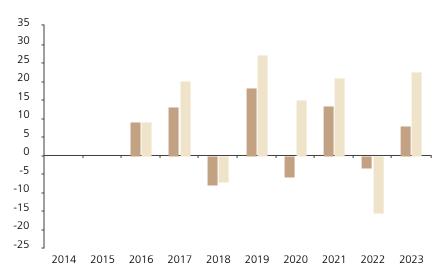

## **Past Performance**

This chart shows the fund's performance as the percentage loss or gain per year over the last 8 years against its benchmark.

The chart shows how much the Fund increased or decreased in value as a percentage in each year, net of charges (excluding entry charge), and net of tax.

## Performance in the past is not a reliable indicator of future results.

The chart shows the class's investment returns calculated as percentage year-end over year-end change of the class net asset value. In general any past performance takes account of all ongoing charges, but not the entry charge.

The Sub-Fund was launched in 2014. The Class was launched in 2015.

\* Index - MSCI AC World (net dividend reinvested)

|         | 2014 | 2015 | 2016 | 2017 | 2018 | 2019 | 2020 | 2021 | 2022  | 2023 |
|---------|------|------|------|------|------|------|------|------|-------|------|
| Fund    |      |      | 9.1  | 13.0 | -8.0 | 18.2 | -5.9 | 13.3 | -3.4  | 8.0  |
| Index * |      |      | 9.1  | 20.1 | -7.0 | 27.2 | 15.0 | 20.9 | -15.5 | 22.7 |