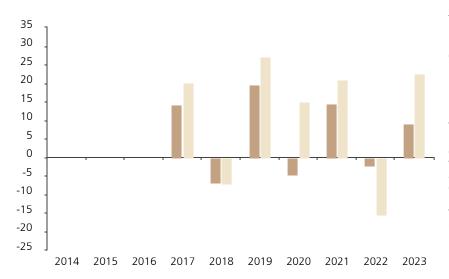

## **Past Performance**

This chart shows the fund's performance as the percentage loss or gain per year over the last 7 years against its benchmark.

2014 2015 2016 2017 2018 2019 2020 2021 2022 2023 Fund -7.0 14.3 19.5 -4.9 14.5 -2.4 9.1 Index \* 20.1 -7.0 15.0 20.9 -15.5 27.2 22.7

The chart shows how much the Fund increased or decreased in value as a percentage in each year, net of charges (excluding entry charge), and net of tax.

The Sub-Fund was launched in 2014. The Class was launched in 2016.

\* Index - MSCI AC World (net dividend reinvested)