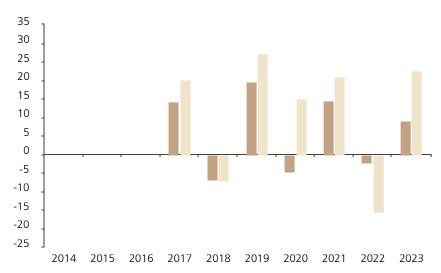

## **Past Performance**

This chart shows the fund's performance as the percentage loss or gain per year over the last 7 years against its benchmark.

The chart shows how much the Fund increased or decreased in value as a percentage in each year, net of charges (excluding entry charge), and net of tax.

## Performance in the past is not a reliable indicator of future results.

The chart shows the class's investment returns calculated as percentage year-end over year-end change of the class net asset value. In general any past performance takes account of all ongoing charges, but not the entry charge.

The Sub-Fund was launched in 2014. The Class was launched in 2016.

\* Index - MSCI AC World (net dividend reinvested)

|         | 2014 | 2015 | 2016 | 2017 | 2018 | 2019 | 2020 | 2021 | 2022  | 2023 |
|---------|------|------|------|------|------|------|------|------|-------|------|
| Fund    |      |      |      | 14.3 | -7.0 | 19.5 | -4.9 | 14.5 | -2.4  | 9.1  |
| Index * |      |      |      | 20.1 | -7.0 | 27.2 | 15.0 | 20.9 | -15.5 | 22.7 |