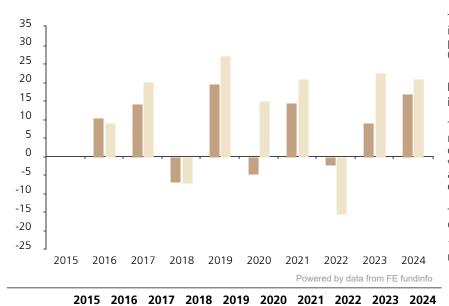

## **Past Performance**

Fund

Index \*

10.4

9.1

14.3

20.1

-7.0

-7.0

19.5

27.2

-4.9

15.0

14.5

20.9

-2.4

-15.5

9.1

22.7

17.0

21.0

This chart shows the fund's performance as the percentage loss or gain per year over the last 9 years against its benchmark.

The chart shows how much the Fund increased or decreased in value as a percentage in each year, net of charges (excluding entry charge), and net of tax.

## Performance in the past is not a reliable indicator of future results.

The chart shows the class's investment returns calculated as percentage year-end over year-end change of the class net asset value. In general any past performance takes account of all ongoing charges, but not the entry charge.

The Sub-Fund was launched in 2014. The Class was launched in 2015.

\* Index - MSCI AC World (net dividend reinvested)