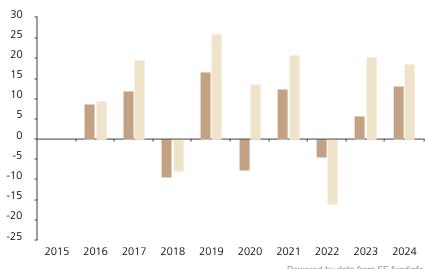

## **Past Performance**

This chart shows the fund's performance as the percentage loss or gain per year over the last 9 years against its benchmark.

Powered by data from FE fundinfo

2015 2016 2017 2018 2019 2020 2021 2022 2023 2024 Fund 8.7 11.8 -9.3 16.6 -7.6 12.5 -4.5 5.8 13.0 Index \* 9.4 19.6 -7.8 26.1 20.9 20.4 13.6 -16.2 18.7

The chart shows how much the Fund increased or decreased in value as a percentage in each year, net of charges (excluding entry charge), and net of tax.

The Sub-Fund was launched in 2014. The Class was launched in 2015.

Historical performance was calculated in SGD.

\* Index - MSCI AC World (net dividend reinvested)