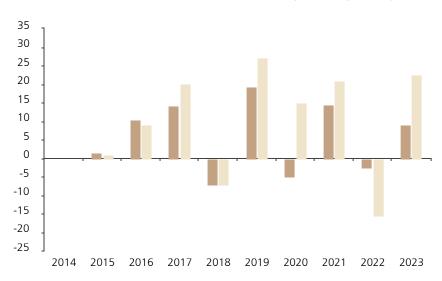

## **Past Performance**

This chart shows the fund's performance as the percentage loss or gain per year over the last 9 years against its benchmark.

The chart shows how much the Fund increased or decreased in value as a percentage in each year, net of charges (excluding entry charge), and net of tax.

## Performance in the past is not a reliable indicator of future results.

The chart shows the class's investment returns calculated as percentage year-end over year-end change of the class net asset value. In general any past performance takes account of all ongoing charges, but not the entry charge.

The unit class launched on 31.10.2014.

\* Index - MSCI AC World (net dividend reinvested)

|         | 2014 | 2015 | 2016 | 2017 | 2018 | 2019 | 2020 | 2021 | 2022  | 2023 |
|---------|------|------|------|------|------|------|------|------|-------|------|
| Fund    |      | 1.6  | 10.3 | 14.2 | -7.1 | 19.4 | -4.9 | 14.4 | -2.4  | 9.0  |
| Index * |      | 0.9  | 9.1  | 20.1 | -7.0 | 27.2 | 15.0 | 20.9 | -15.5 | 22.7 |