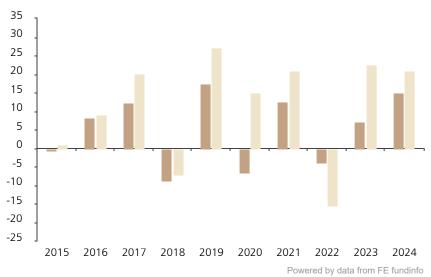

## **Past Performance**

This chart shows the fund's performance as the percentage loss or gain per year over the last 10 years against its benchmark.

The chart shows how much the Fund increased or decreased in value as a percentage in each year, net of charges (excluding entry charge), and net of tax.

## Performance in the past is not a reliable indicator of future results.

The chart shows the class's investment returns calculated as percentage year-end over year-end change of the class net asset value. In general any past performance takes account of all ongoing charges, but not the entry charge.

The unit class launched on 04.07.2014.

\* Index - MSCI AC World (net dividend reinvested)

|         | 2015 | 2016 | 2017 | 2018 | 2019 | 2020 | 2021 | 2022  | 2023 | 2024 |  |
|---------|------|------|------|------|------|------|------|-------|------|------|--|
| Fund    | -0.1 | 8.4  | 12.2 | -8.7 | 17.3 | -6.6 | 12.5 | -4.0  | 7.3  | 15.0 |  |
| Index * | 0.9  | 9.1  | 20.1 | -7.0 | 27.2 | 15.0 | 20.9 | -15.5 | 22.7 | 21.0 |  |