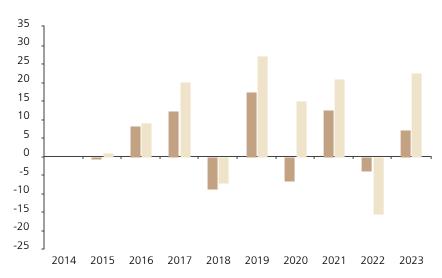

## **Past Performance**

This chart shows the fund's performance as the percentage loss or gain per year over the last 9 years against its benchmark.

The chart shows how much the Fund increased or decreased in value as a percentage in each year, net of charges (excluding entry charge), and net of tax.

## Performance in the past is not a reliable indicator of future results.

The chart shows the class's investment returns calculated as percentage year-end over year-end change of the class net asset value. In general any past performance takes account of all ongoing charges, but not the entry charge.

The unit class launched on 04.07.2014.

\* Index - MSCI AC World (net dividend reinvested)

|         | 2014 | 2015 | 2016 | 2017 | 2018 | 2019 | 2020 | 2021 | 2022  | 2023 |
|---------|------|------|------|------|------|------|------|------|-------|------|
| Fund    |      | -0.1 | 8.4  | 12.2 | -8.7 | 17.3 | -6.6 | 12.5 | -4.0  | 7.3  |
| Index * |      | 0.9  | 9.1  | 20.1 | -7.0 | 27.2 | 15.0 | 20.9 | -15.5 | 22.7 |