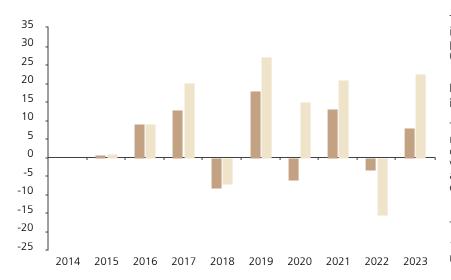

## **Past Performance**

This chart shows the fund's performance as the percentage loss or gain per year over the last 9 years against its benchmark.

The chart shows how much the Fund increased or decreased in value as a percentage in each year, net of charges (excluding entry charge), and net of tax.

## Performance in the past is not a reliable indicator of future results.

The chart shows the class's investment returns calculated as percentage year-end over year-end change of the class net asset value. In general any past performance takes account of all ongoing charges, but not the entry charge.

The unit class launched on 25.02.2014.

\* Index - MSCI AC World (net dividend reinvested)

|         | 2014 | 2015 | 2016 | 2017 | 2018 | 2019 | 2020 | 2021 | 2022  | 2023 |
|---------|------|------|------|------|------|------|------|------|-------|------|
| Fund    |      | 0.6  | 9.1  | 12.9 | -8.1 | 18.0 | -6.0 | 13.2 | -3.5  | 7.9  |
| Index * |      | 0.9  | 9.1  | 20.1 | -7.0 | 27.2 | 15.0 | 20.9 | -15.5 | 22.7 |