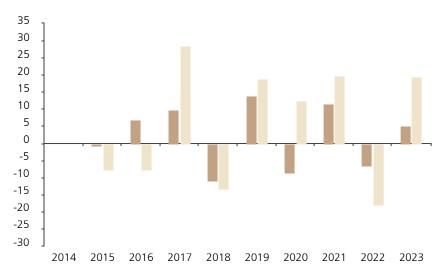

## **Past Performance**

This chart shows the fund's performance as the percentage loss or gain per year over the last 9 years against its benchmark.

The chart shows how much the Fund increased or decreased in value as a percentage in each year, net of charges (excluding entry charge), and net of tax.

## Performance in the past is not a reliable indicator of future results.

The chart shows the class's investment returns calculated as percentage year-end over year-end change of the class net asset value. In general any past performance takes account of all ongoing charges, but not the entry charge.

The unit class launched on 25.02.2014.

Historical performance was calculated in EUR.

\* Index - MSCI AC World (net dividend reinvested)

|         | 2014 | 2015 | 2016 | 2017 | 2018  | 2019 | 2020 | 2021 | 2022  | 2023 |
|---------|------|------|------|------|-------|------|------|------|-------|------|
| Fund    |      | -0.1 | 7.0  | 9.9  | -11.1 | 14.0 | -8.6 | 11.7 | -6.5  | 5.0  |
| Index * |      | -7.7 | -7.7 | 28.5 | -13.2 | 18.9 | 12.5 | 19.8 | -18.0 | 19.4 |